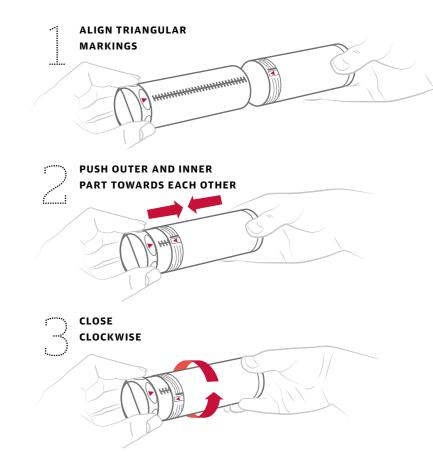

Like many of our packaging solutions, TwistPack Plus is also available in 100 % recycled plastic (PCR).

The telescopic length adjustment of the TwistPack Plus allows quick and easy opening and closing - a click groove system avoids unintentional opening of the tube.

#### OPEN/CLOSE

Easy opening and closing through telescopic adjustment