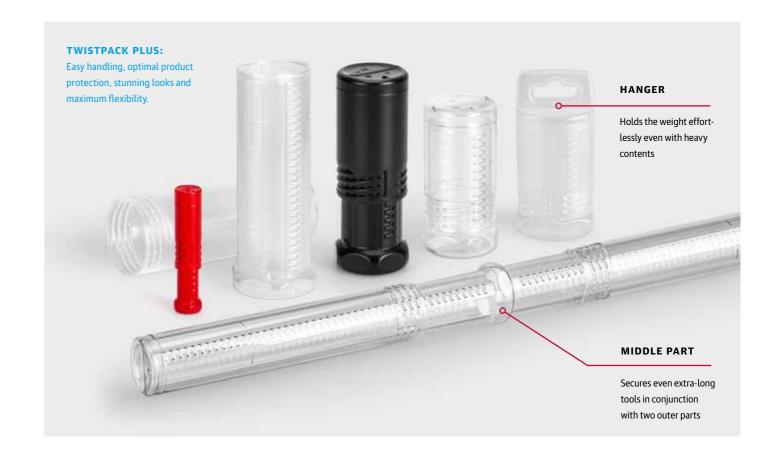

## **Easy handling**

TwistPack Plus comes in PE, PP, PVC and 100% recycled material and is offered in a selected range of standard colors. Customized colors and individual corporate branding via printing is also available. The wide range of sizes covers almost any requirement. TwistPack Plus is available with an integrated hanger as well as middle parts on request.

Colors, sizes,

materials.

3

secure roll-away protection through hexagonal design

HOLDING FORCE

Firm holding force through

our click groove system

HANDLING