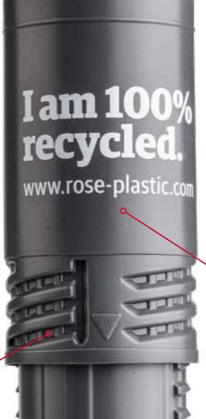

Like many of our packaging solutions, TwistPack Plus is also available in 100 % recycled plastic (PCR).

The telescopic length adjustment of the TwistPack Plus allows quick and easy opening and closing - a click groove system avoids unintentional opening of the tube.

#### A PLUS FOR THE ENVIRONMENT

The use of recycled material for the production of packaging material reduces the use of fossil raw materials and lowers the energy demand at the same time. The recycled plastic is just as robust as new plastic. This means TwistPack Plus protects your products just as reliably as a comparable packaging solution made from regular plastic.

Colors, sizes,

materials.

3

secure roll-away protection through hexagonal design

HOLDING FORCE

Firm holding force through

our click groove system

HANDLING