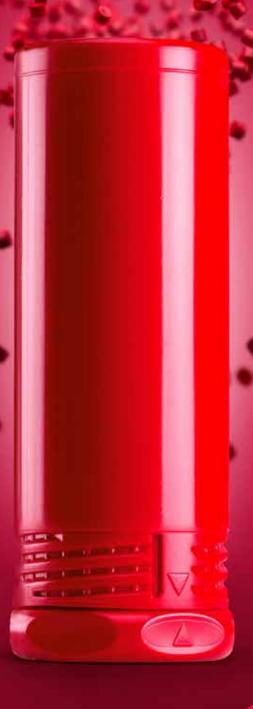

## The one with the smart extras

The TwistPack Plus from rose plastic is the latest generation of our universal cylindrical packaging tube, designed for maximum product protection and easy handling. Our customers worldwide use TwistPack Plus as an universal protective packaging in a variety of markets.

Like many of our packaging solutions, TwistPack Plus is also available in 100 % recycled plastic (PCR).

The telescopic length adjustment of the TwistPack Plus allows quick and easy opening and closing - a click groove system avoids unintentional opening of the tube.

#### OPEN/CLOSE

Easy opening and closing through telescopic adjustment

## **Easy handling**

TwistPack Plus comes in PE, PP, PVC and 100% recycled material and is offered in a selected range of standard colors. Customized colors and individual corporate branding via printing is also available. The wide range of sizes covers almost any requirement. TwistPack Plus is available with an integrated hanger as well as middle parts on request.