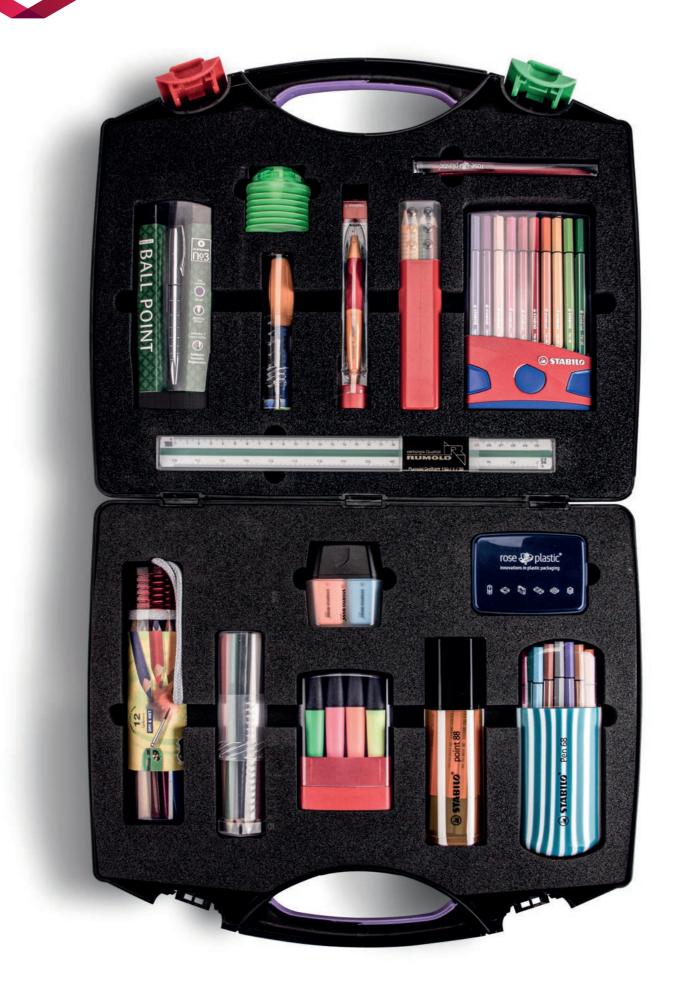

## **Our trendsetter**

Want to stand out from the competition? Not a problem with RoseCase ErgoLine. With its modern design ensuring maximum recognition value. Loaded with practicality, while at the same time, offering numerous universal applications. We can tailor the case to your specific requirements using color, corporate design or thermoformed and foam inserts. From now on, you won't have to do without any of your cherished tools, technical equipment or product samples.