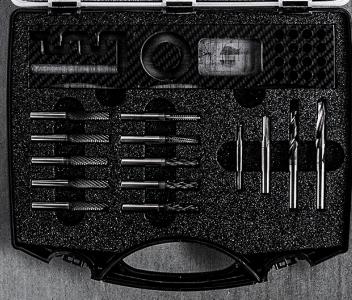

#### The **RoseCase**ProTec

## **Our technician**

Technical products belong in technical packaging. Our designers have also thought about this when developing a functional case that is strong and sturdy. The ProTec range of cases can be used for a wide range of products. Bespoke foam inserts are available to hold your tools, drills and electronic devices securely. Using a foam insert really does give the best appearance for your products when delivering to your customer or enhancing the presentation for your sales team!