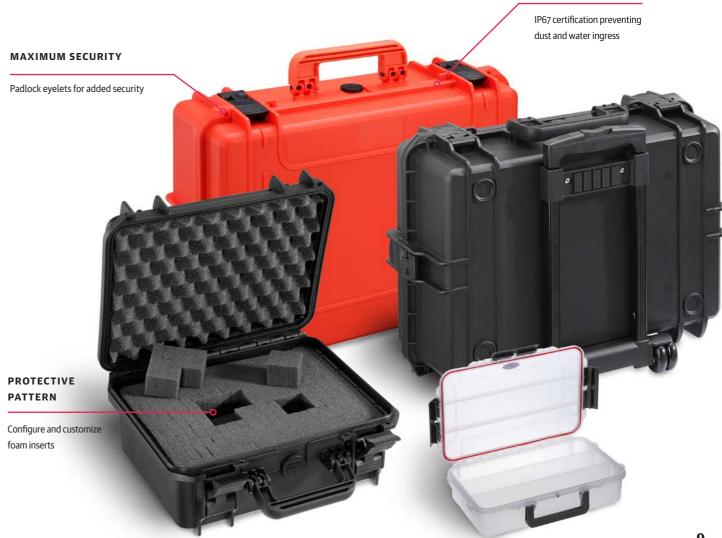

# Our high security area

Peak climbers, deep-sea divers, engineers and technicians in many different industries need their equipment safely stored and organized for work on the go. Securely protecting the equipment in all environments is key. RoseCase ProSecure loves a challenge! Professional protection in extreme situations, is provided by the robust case shells and IP67 seals in the lid. As well as an automatic pressure release valve and double throw latches for easy opening in tough conditions.

Safe. Waterproof. Shockproof. Dustproof.

**ULTIMATE SEAL** 