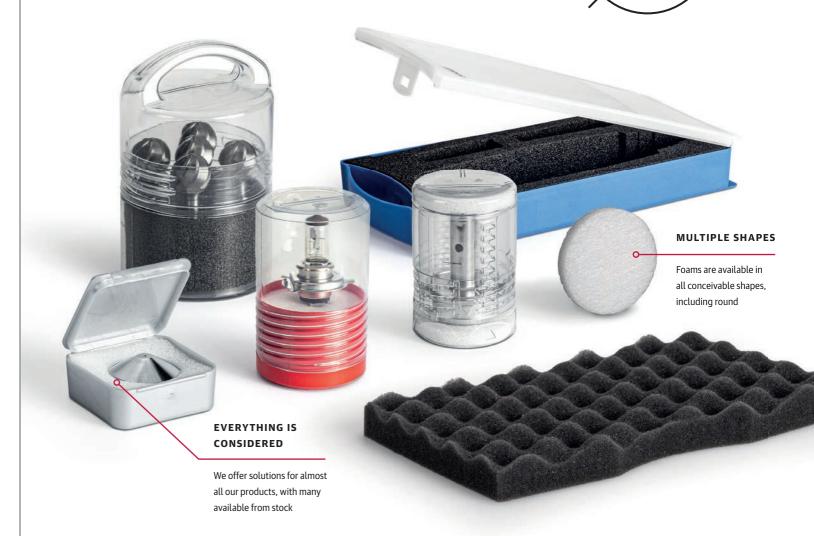

#### Our foam solutions

# Where ideas become reality in foam

So the decision has been made, you have chosen your perfect packaging solution. Now for the icing on the cake, the foam insert... For that added protection we are able to offer a comprehensive range of protective foam inserts. From the inexpensive standard stock versions to the custom-made bespoke solution, created with millimeter precision and finesse. Available in a choice of PE rigid & PUR grades of materials and colors. If that is not enough, we are happy to fulfill any special requests.

#### **DOUBLE PROTECTION**

Double is known to be better. That's exactly how we see it: foam inserts ensure that your products sit securely in our packaging and offer the maximum protection to sensitive content. They are particularly suitable for the protection of complex monitoring equipment and component protection within Aerospace, Offshore, Defense, and Energy renewables, Audio / Visual, Medical & Marketing sectors that require products to be transported together in one secure case.