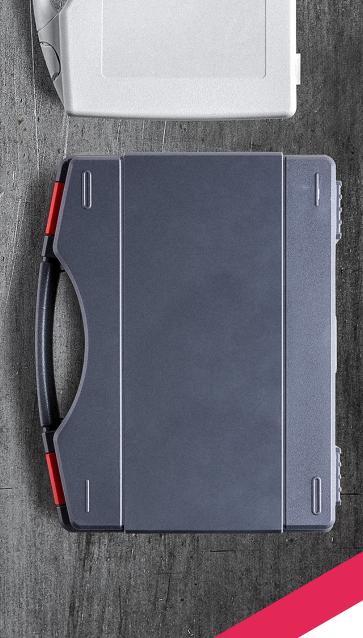

The RoseCase ProSecure

# Our high security area

Peak climbers, deep-sea divers, engineers and technicians in many different industries need their equipment safely stored and organized for work on the go. Securely protecting the equipment in all environments is key. RoseCase ProSecure loves a challenge! Professional protection in extreme situations, is provided by the robust case shells and IP67 seals in the lid. As well as an automatic pressure release valve and double throw latches for easy opening in tough conditions.

Safe. Waterproof. Shockproof. Dustproof.

**ULTIMATE SEAL** 