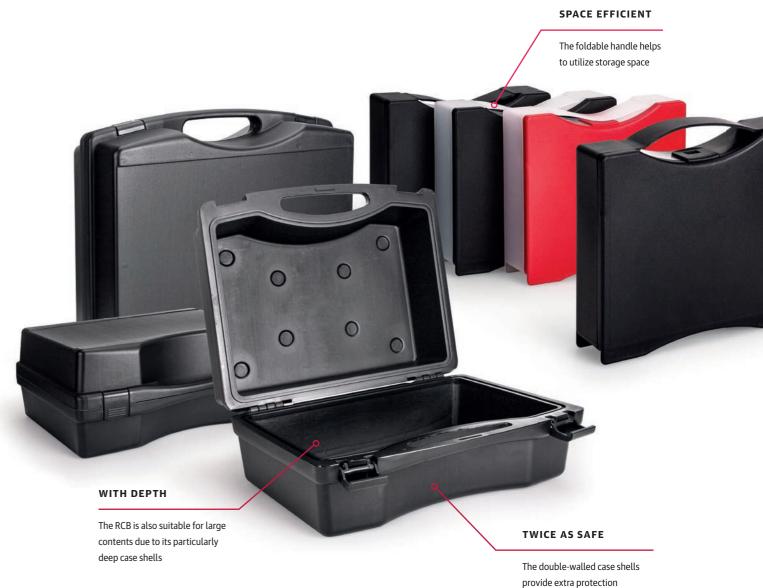

### The RoseCase RCB and RCS

# Our space miracles

RoseCase RCB and RCS are our selection to cover products that need something a little bit different. Both make prime use of their size — a space miracle. A foam insert can be added to maximize on protection and presentation without compromising on space. If you need something for a special product speak to us!