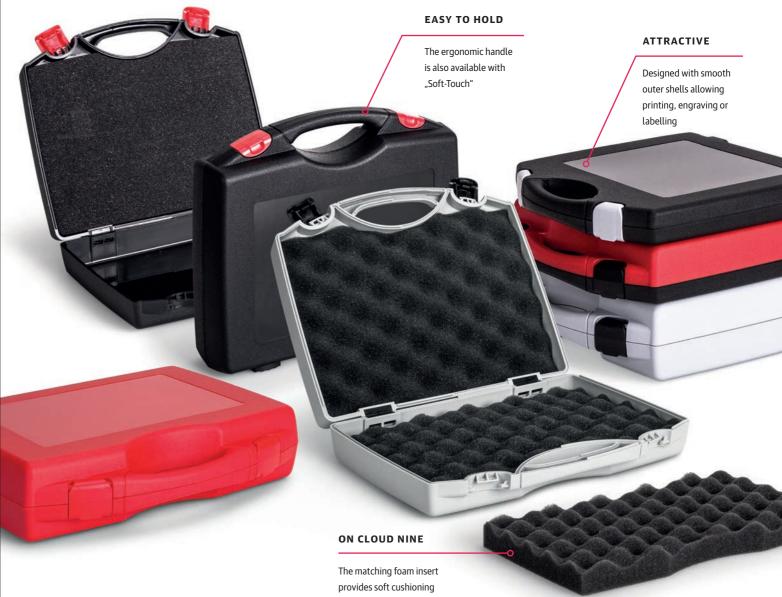

## **Our trendsetter**

Want to stand out from the competition? Not a problem with RoseCase ErgoLine. With its modern design ensuring maximum recognition value. Loaded with practicality, while at the same time, offering numerous universal applications. We can tailor the case to your specific requirements using color, corporate design or thermoformed and foam inserts. From now on, you won't have to do without any of your cherished tools, technical equipment or product samples.

## **Our technician**

Technical products belong in technical packaging. Our designers have also thought about this when developing a functional case that is strong and sturdy. The ProTec range of cases can be used for a wide range of products. Bespoke foam inserts are available to hold your tools, drills and electronic devices securely. Using a foam insert really does give the best appearance for your products when delivering to your customer or enhancing the presentation for your sales team!

# Our eye-catcher

Bringing organization to smaller parts, this highly transparent plastic lid offers the best view on inner values. As an organization box, it is ideal for storing and transporting screw or drill sets, fixings, dowels and other small component parts. With matching thermoformed inserts as well as various color combinations, printing and labelling options, the cassette can be individually designed. What more do you need?

Universal, light and stable