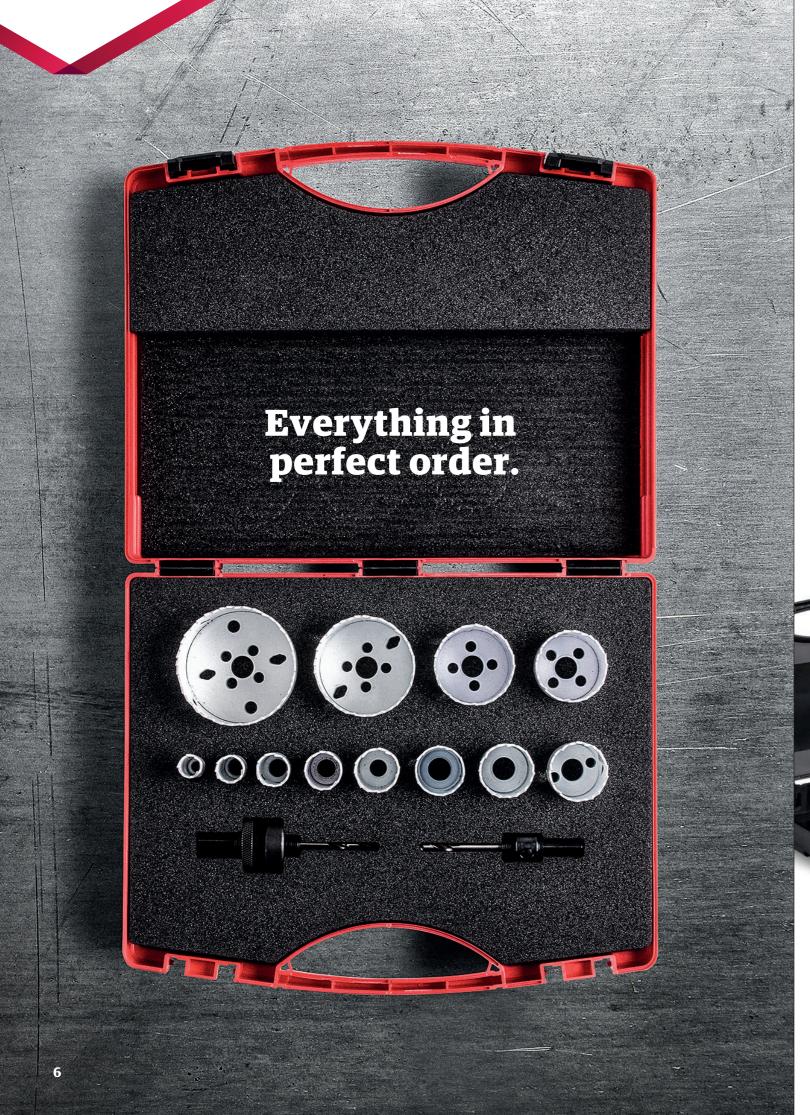

# Our eye-catcher

Bringing organization to smaller parts, this highly transparent plastic lid offers the best view on inner values. As an organization box, it is ideal for storing and transporting screw or drill sets, fixings, dowels and other small component parts. With matching thermoformed inserts as well as various color combinations, printing and labelling options, the cassette can be individually designed. What more do you need?