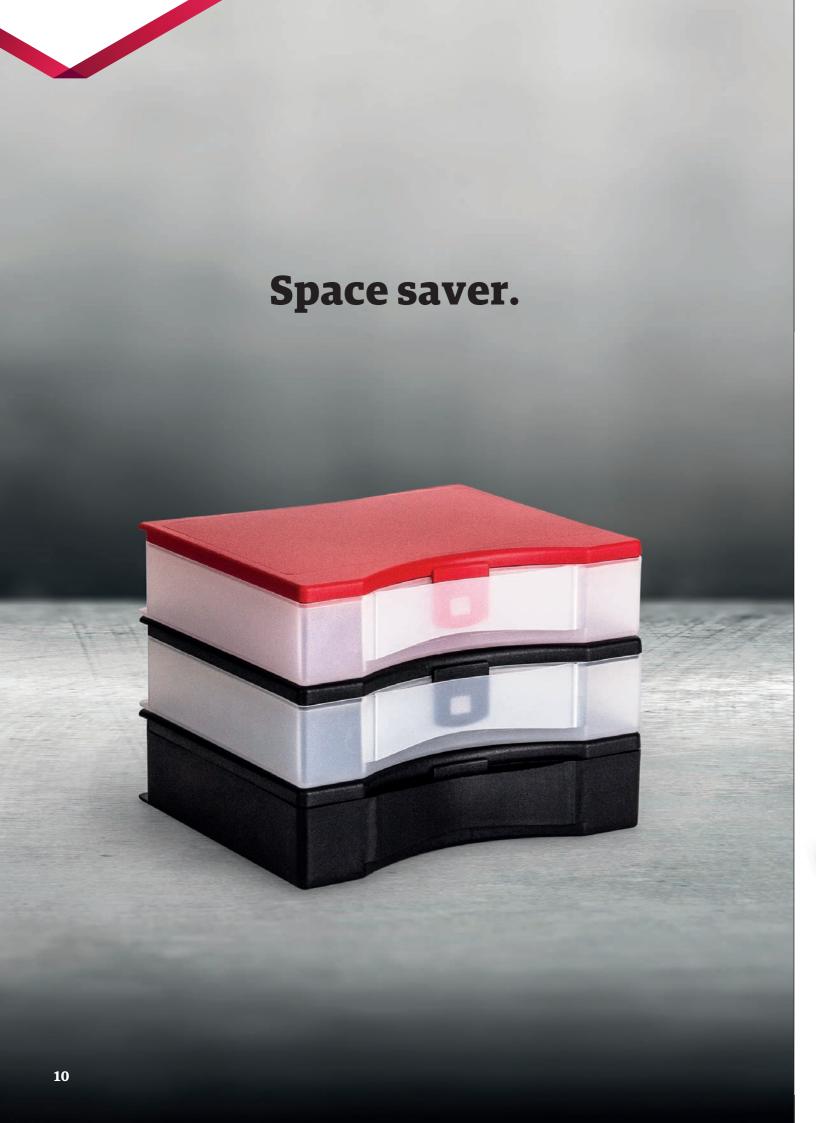

# Our space miracles

RoseCase RCB and RCS are our selection to cover products that need something a little bit different. Both make prime use of their size — a space miracle. A foam insert can be added to maximize on protection and presentation without compromising on space. If you need something for a special product speak to us!