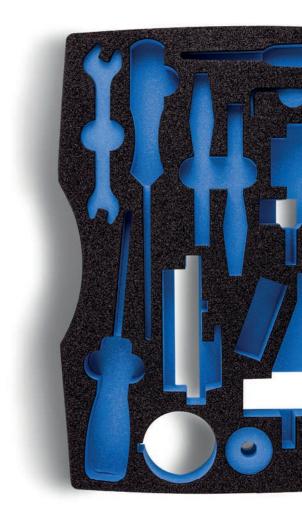

#### Our foam solutions

# Where ideas become reality in foam

So the decision has been made, you have chosen your perfect packaging solution. Now for the icing on the cake, the foam insert... For that added protection we are able to offer a comprehensive range of protective foam inserts. From the inexpensive standard stock versions to the custom-made bespoke solution, created with millimeter precision and finesse. Available in a choice of PE rigid & PUR grades of materials and colors. If that is not enough, we are happy to fulfill any special requests.

#### **DOUBLE PROTECTION**

Double is known to be better. That's exactly how we see it: foam inserts ensure that your products sit securely in our packaging and offer the maximum protection to sensitive content. They are particularly suitable for the protection of complex monitoring equipment and component protection within Aerospace, Offshore, Defense, and Energy renewables, Audio / Visual, Medical & Marketing sectors that require products to be transported together in one secure case.