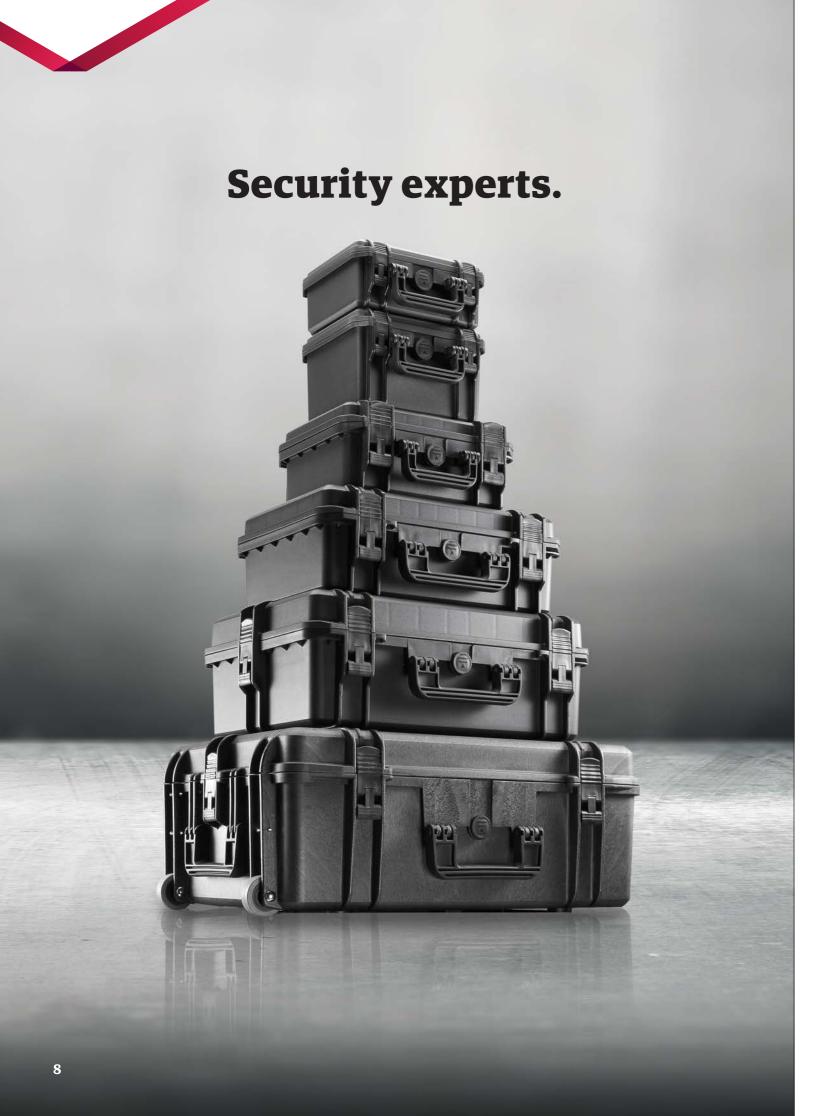

The RoseCase ProSecure

# Our high security area

Peak climbers, deep-sea divers, engineers and technicians in many different industries need their equipment safely stored and organized for work on the go. Securely protecting the equipment in all environments is key. RoseCase ProSecure loves a challenge! Professional protection in extreme situations, is provided by the robust case shells and IP67 seals in the lid. As well as an automatic pressure release valve and double throw latches for easy opening in tough conditions.

Safe. Waterproof. Shockproof. Dustproof.

**ULTIMATE SEAL** 