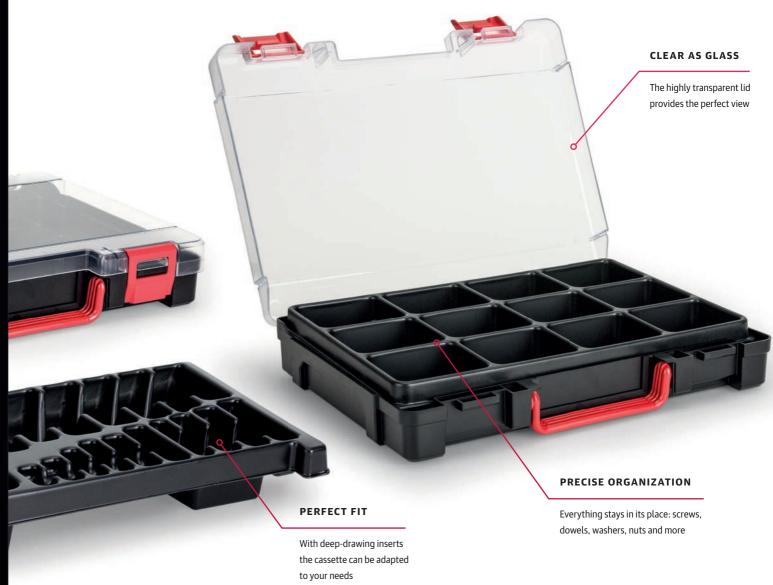

# Our eye-catcher

Bringing organization to smaller parts, this highly transparent plastic lid offers the best view on inner values. As an organization box, it is ideal for storing and transporting screw or drill sets, fixings, dowels and other small component parts. With matching thermoformed inserts as well as various color combinations, printing and labelling options, the cassette can be individually designed. What more do you need?